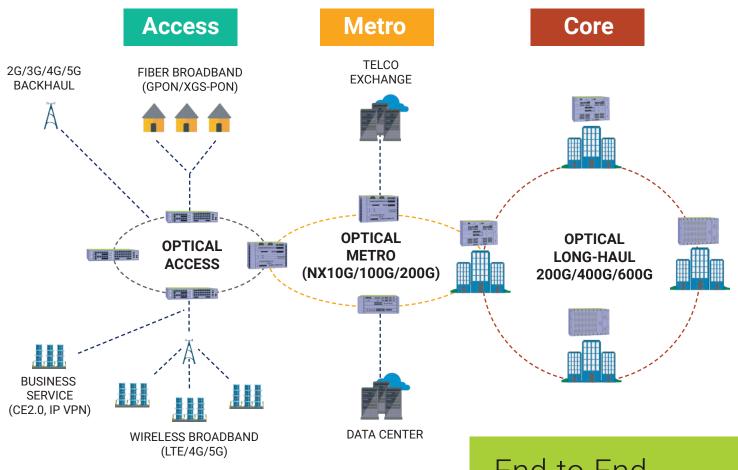

End-to-End
Optical Networking Solution

PLOT NO 25, JP SOFTWARE PARK, ELECTRONICS CITY PHASE 1, HOSUR ROAD, BENGALURU, KARNATAKA 560100, INDIA.

www.tejasnetworks.com +91 80417 94600

HQ: Bengaluru, India

USA KENYA MALAYSIA NIGERIA SINGAPORE SOUTH AFRICA UAE MEXICO BANGLADESH UK