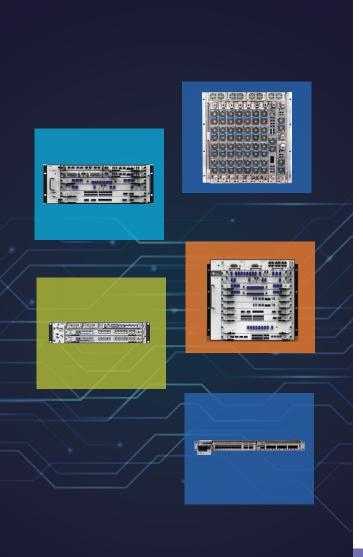

# TJ1400 Ultra-Converged Broadband Products

- Compact **64 Gbps** to **1 Tbps** next-generation packet transport platform with full front access and redundant configurations
- Integrated GPON, XGS-PON, **Multi**-PON and Carrier Ethernet product
- Range of back-haul solutions for **4G/LTE/5G**
- Advanced packet synchronization and circuit emulation features for pure-packet backhaul of 2G/3G voice and TDM services
- Integrated IPv4/v6, multi-cast and IP/MPLS L3 VPN
- Integrated pluggable WDM and grey optics