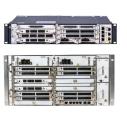

### TJ1600

Multi-terabit Converged Optical Transport Products for Access, Metro and Long-haul

- Supports OTN Switching, OTN/Ethernet/SONET/SDH/Fibre Channel transport, with a full suite of DWDM cards
- Versatile mix of services with DWDM transport ranging up to **1.2T\***
- Multiple form factors ranging from 1RU to 11RU with full front access and redundant configurations.

  Common cards across chassis variants
- Disaggregated OTN switching architecture with scalability ranging from 800G to 32T(OTN)
- **100G/200G/400G** Alien Wavelength solution with proven multi-vendor interoperability
- Applications: Micro OTN, Inverse Mux, Demarcation device, 100G single fiber, SONET/SDH Gateway, DCI, Multi-Degree ROADM