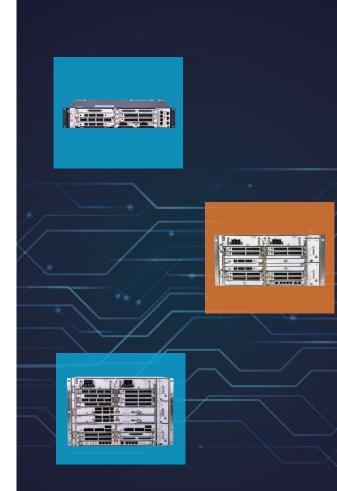

### TJ1600

Multi-terabit Converged Optical Transport Products for Access, Metro and Long-haul

- Supports OTN Switching, OTN/Ethernet/SONET/SDH/Fibre Channel transport, with a full suite of DWDM cards
- Versatile mix of services with DWDM transport ranging up to **1.2T\***
- Multiple form factors ranging from 1RU to 11RU with full front access and redundant configurations.

  Common cards across chassis variants
- Disaggregated OTN switching architecture with scalability ranging from 800G to 32T(OTN)
- **100G/200G/400G** Alien Wavelength solution with proven multi-vendor interoperability
- Applications: Micro OTN, Inverse Mux, Demarcation device, 100G single fiber, SONET/SDH Gateway, DCI, Multi-Degree ROADM