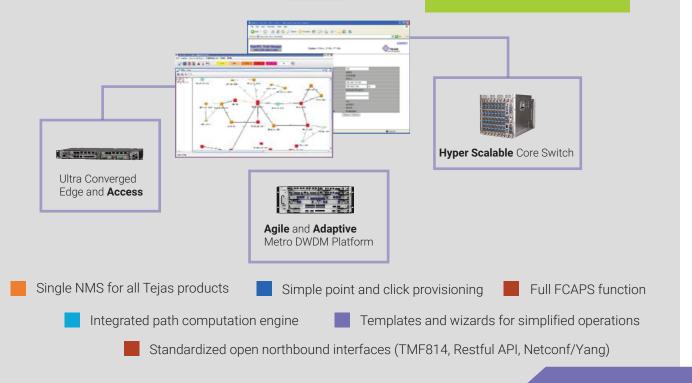

# Unified **SDN Ready Management** supports End to End Optical Network

### TejNMS

Network Management System