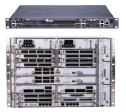

# TJ1400 Ultra-Converged Broadband Products

- Compact **64 Gbps** to **1 Tbps** next-generation packet transport platform with full front access and redundant configurations
- Integrated GPON, XGS-PON, **Multi**-PON and Carrier Ethernet product
- Range of back-haul solutions for **4G/LTE/5G**
- Advanced packet synchronization and circuit emulation features for pure-packet backhaul of 2G/3G voice and TDM services
- Integrated IPv4/v6, multi-cast and IP/MPLS L3 VPN
- Integrated pluggable WDM and grey optics

## Compact PTN Platform

- From **64G to 300G** packet switch in 1RU platform
- Suitable for mobile backhaul, enterprise, business, cloud and infrastructure services
- Temperature hardened options: -40°C to +65°C
- Circuit Emulation Support
- Integrated pluggable WDM and grey optics